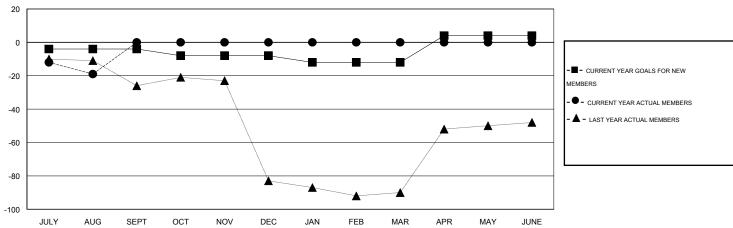

### GOALS AND ACTUAL NEW CLUBS CUMULATIVE

#### GOALS AND ACTUAL MEMBERS CUMULATIVE

| DROPPED CLUBS: 0        |     | 8 CLUBS OF 43 ADDED 1 OR MORE<br>NEW MEMBERS | GENDER DISTRIBUTION  MALE 867 (75.39%) |              |           |
|-------------------------|-----|----------------------------------------------|----------------------------------------|--------------|-----------|
| DROPPED MEMBERS         |     |                                              | FEMALE                                 | 283 (24.61%) |           |
| DECEASED CLUB CANCELLED | 2 0 | CLICK HERE FOR HEALTH ASSESSMENT DATA        | FAMILY UNIT MEMBERS HEAD OF HOUSEHOLD  |              | 143<br>68 |
| OTHER TOTAL             | 31  |                                              | NON-HEAD OF HOUSEHOLD                  |              | 75        |